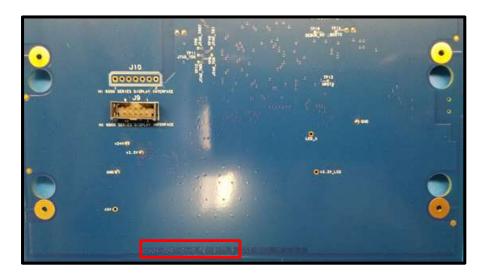

## **HI6150 Display Firmware**

- 1. There are two firmware revisions for the HI6150 display. One firmware is specific only to HI6150 display board assemblies constructed with:
  - a. Revision "A" and earlier bare boards HI6150\_B\_APP.zip
  - b. Revision "B" and later bare boards HI6150\_C\_APP.zip
- 2. The bare board revision marking is located on the back bottom edge of the HI6150 display bare board.

- Applicable to all HI6850 units ordered with display option -PM2, -PMWS2, and all HI6150 displays ordered and received separately:
  - Before October 10, 2024 will use Hardy firmware revision 1.7.2.32 to update the display. HI6150 display bare board will show revision A or X1.

 After October 11, 2024 will use Hardy firmware revision 1.7.3.32 to update the display. HI6150 display bare board will show revision B or higher.