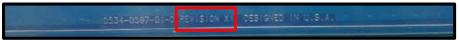

## **HI6150 Display Firmware**

- 1. There are two firmware revisions for the HI6150 display. One firmware is specific only to HI6150 display board assemblies constructed with:
  - a. Revision "A" and earlier bare boards HI6150\_B\_APP.zip
  - b. Revision "B" and later bare boards HI6150\_C\_APP.zip
- 2. The bare board revision marking is located on the back bottom edge of the HI6150 display bare board.

- Applicable to all HI6850 units ordered with display option -PM2, -PMWS2, and all HI6150 displays ordered and received separately:
  - Before October 10, 2024 will use Hardy firmware revision 1.7.2.32 to update the display. HI6150 display bare board will show revision A or X1.

 After October 11, 2024 will use Hardy firmware revision 1.7.3.32 to update the display. HI6150 display bare board will show revision B or higher.